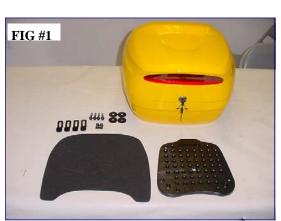

#### Luggage Box Installation (Beamer Matrix & Optional Beamer II/III only) For (Optional) SPORT Scooter Installation, go to PAGE 4

Remove mounting hardware from inside luggage box. Note: the Key for the lock maybe taped to the poly bag the box is wrapped in. DO NOT discard any packing material until you have completed the installation.

|       | Beamer Luggage Box Contents |     | ]                                                                                                                |
|-------|-----------------------------|-----|------------------------------------------------------------------------------------------------------------------|
| Ref # | Description                 | Qty | With the lid open, s                                                                                             |
| (1)   | Luggage Box                 | 1   | luggage box (1) on<br>rack at the back of                                                                        |
| (2)   | Mounting Plate              | 1   |                                                                                                                  |
| (3)   | Washer                      | 8   |                                                                                                                  |
| (4)   | Mounting Bolts              | 4   | Place the mounting                                                                                               |
| (5)   | Mounting Tabs               | 2   | the bottom inside o<br>Install the four bolt<br>four washers (3) th<br>mounting plate and<br>as shown in the dia |
| (6)   | Nuts                        | 4   |                                                                                                                  |
| (7)   | LED Wire - Attached to (1)  | 1   |                                                                                                                  |
| (8)   | Box Pad                     | 1   |                                                                                                                  |
| (9)   | Key (Not shown)             | 2   | Install the mounting                                                                                             |