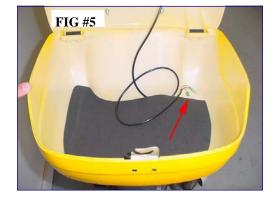

## Scooter Luggage Box Installation

Once the luggage box is installed push the rear brake light LED wires through the hole in the box as shown in Fig #5 and install the luggage box pad.

The wires for the LED hookup are located on the rear of the bike around the rear taillight. They may be tucked in under the harness on the left hand side of the unit..

# Scooter Luggage Box Installation

Once the luggage box is installed push the rear brake light LED wires through the hole in the box as shown in Fig #5 and install the luggage box pad.

<u>Note:</u> This bike is not pre wired for the taillight on the luggage box. You will have to hard wire the luggage box taillight into the rear taillight of the bike. This may require removal of the rear plastics.