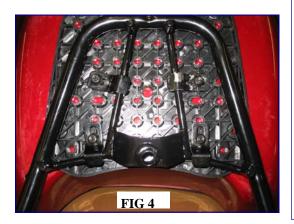

Place the box and plate over the rear rack and attach using the (4) brackets, washers and nuts supplied. See Fig #4.