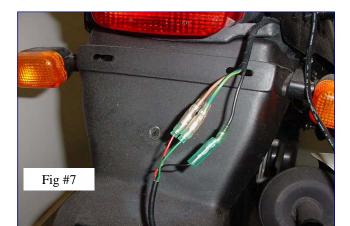

# Scooter Luggage Box Installation

Once the luggage box is installed push the rear brake light LED wires through the hole in the box as shown in Fig #5 and install the luggage box pad.

<u>Note:</u> This bike is not pre wired for the taillight on the luggage box. You will have to hard wire the luggage box taillight into the rear taillight of the bike. This may require removal of the rear plastics.

| Connect the wires from the LED light<br>To the rear taillight wires, as shown in<br>figure #6. |              |  |  |
|------------------------------------------------------------------------------------------------|--------------|--|--|
| Box Wires                                                                                      | Main Harness |  |  |
| Red                                                                                            | Brown        |  |  |
| Green                                                                                          | Green/yellow |  |  |
| Black                                                                                          | Dark Green   |  |  |