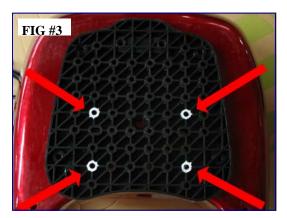

### Scooter Luggage Box Installation

1st check the contents of package 1-Luggage box 1-Set of keys 1-Mounting plate 1-Luggage box pad 4-Mounting brackets 4-Bolts 4-Washers 4-Nuts

The mounting plate is positioned on the bottom of the luggage box with the smooth side toward the box. The (4) bolts and washers are pushed through the box and plate from inside the box using the holes indicated in Fig #3.

The mounting plate is positioned on the bottom of the luggage box with the smooth side toward the box. The (4) bolts and washers are pushed through the box and plate from inside the box using the holes indicated in Fig #3.