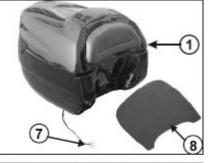

|       | Beamer Luggage Box Contents |     | ]                                                                                                                |
|-------|-----------------------------|-----|------------------------------------------------------------------------------------------------------------------|
| Ref # | Description                 | Qty | With the lid open, s                                                                                             |
| (1)   | Luggage Box                 | 1   | luggage box (1) on<br>rack at the back of                                                                        |
| (2)   | Mounting Plate              | 1   |                                                                                                                  |
| (3)   | Washer                      | 8   |                                                                                                                  |
| (4)   | Mounting Bolts              | 4   | Place the mounting                                                                                               |
| (5)   | Mounting Tabs               | 2   | the bottom inside o<br>Install the four bolt<br>four washers (3) th<br>mounting plate and<br>as shown in the dia |
| (6)   | Nuts                        | 4   |                                                                                                                  |
| (7)   | LED Wire - Attached to (1)  | 1   |                                                                                                                  |
| (8)   | Box Pad                     | 1   |                                                                                                                  |
| (9)   | Key (Not shown)             | 2   | Install the mounting                                                                                             |

set the rear nto the carrier the bike.

g plate (2) on of the box. lts (4) and hrough the d luggage box agram.

ig tabs (5) underneath the carrier rack on

the back of the bike. Install the remaining washers and the nuts (6) on the ends of the bolts.

Center the luggage box on the carrier before tightening the nuts on the ends of the bolts to hold the box in place.

Run the LED wire (7) through the bottom opening of the luggage box. Plug the wires into the harness at the right hand rear of the bike. No splicing is necessary when installing. Note: the wires are usually tucked underneath the rear fender just above the DOT plate.