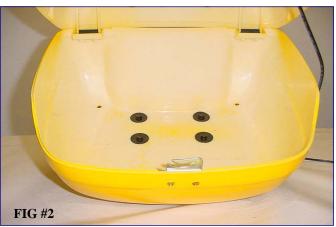

Place the box and plate over the rear rack and attach using the (4) brackets, washers and nuts supplied. See Fig #4.