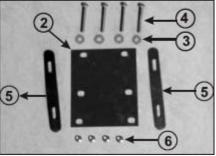

|       | Beamer Luggage Box Contents |     | ]                                                                                                                |
|-------|-----------------------------|-----|------------------------------------------------------------------------------------------------------------------|
| Ref # | Description                 | Qty | With the lid open, s                                                                                             |
| (1)   | Luggage Box                 | 1   | luggage box (1) on<br>rack at the back of                                                                        |
| (2)   | Mounting Plate              | 1   |                                                                                                                  |
| (3)   | Washer                      | 8   |                                                                                                                  |
| (4)   | Mounting Bolts              | 4   | Place the mounting                                                                                               |
| (5)   | Mounting Tabs               | 2   | the bottom inside o<br>Install the four bolt<br>four washers (3) th<br>mounting plate and<br>as shown in the dia |
| (6)   | Nuts                        | 4   |                                                                                                                  |
| (7)   | LED Wire - Attached to (1)  | 1   |                                                                                                                  |
| (8)   | Box Pad                     | 1   |                                                                                                                  |
| (9)   | Key (Not shown)             | 2   | Install the mounting                                                                                             |

set the rear nto the carrier the bike.

g plate (2) on of the box. lts (4) and hrough the d luggage box agram.

ig tabs (5) underneath the carrier rack on

the back of the bike. Install the remaining washers and the nuts (6) on the ends of the bolts.