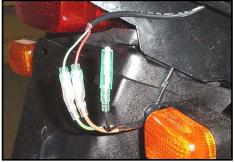

## Scooter Luggage Box Installation

Once the luggage box is installed push the rear brake light LED wires through the hole in the box as shown in Fig #5 and install the luggage box pad.

The wires for the LED hookup are located on the rear of the bike around the rear taillight. They may be tucked in under the harness on the left hand side of the unit..

<u>Note:</u> ONLY the Beamer II & III and the Matrix & Matrix II have been pre wired for the luggage box brake light.

If you have the older model Beamer the LED will have to be hard wired into the rear taillight.

Connect the wires from the LED light to the main harness using the following wiring table.:

| Box Wires | Main Harness |
|-----------|--------------|
| Red       | Brown        |
| Green     | Green        |
| Black     | Black        |