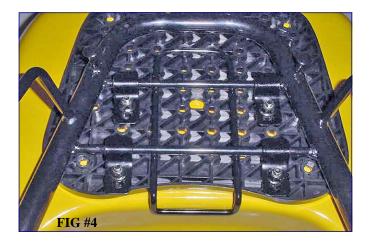

### Scooter Luggage Box Installation

1st check the contents of package 1-Luggage box 1-Set of keys 1-Mounting plate 1-Luggage box pad 4-Mounting brackets 4-Bolts 4-Washers 4-Nuts

The mounting plate is positioned on the bottom of the luggage box with the smooth side toward the box. The (4) bolts and washers are pushed through the box and plate from inside the box using the holes indicated in Fig #3.

The mounting plate is positioned on the bottom of the luggage box with the smooth side toward the box. The (4) bolts and washers are pushed through the box and plate from inside the box using the holes indicated in Fig #3.