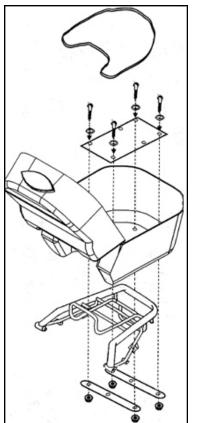

### Scooter Luggage Box Installation

1st check the contents of package 1-Luggage box 1-Set of keys 1-Mounting plate 1-Luggage box pad 4-Mounting brackets 4-Bolts 4-Washers 4-Nuts

The mounting plate is positioned on the bottom of the luggage box with the smooth side toward the box. The (4) bolts and washers are pushed through the box and plate from inside the box using the holes indicated in Fig #3.

Place the box and plate over the rear rack and attach using the (4) brackets, washers and nuts supplied. See Fig #4.