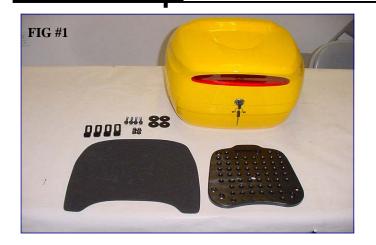

|       | Beamer Luggage Box Contents |     | ]                                                                                                                |
|-------|-----------------------------|-----|------------------------------------------------------------------------------------------------------------------|
| Ref # | Description                 | Qty | With the lid open, s                                                                                             |
| (1)   | Luggage Box                 | 1   | luggage box (1) on<br>rack at the back of                                                                        |
| (2)   | Mounting Plate              | 1   |                                                                                                                  |
| (3)   | Washer                      | 8   |                                                                                                                  |
| (4)   | Mounting Bolts              | 4   | Place the mounting                                                                                               |
| (5)   | Mounting Tabs               | 2   | the bottom inside o<br>Install the four bolt<br>four washers (3) th<br>mounting plate and<br>as shown in the dia |
| (6)   | Nuts                        | 4   |                                                                                                                  |
| (7)   | LED Wire - Attached to (1)  | 1   |                                                                                                                  |
| (8)   | Box Pad                     | 1   |                                                                                                                  |
| (9)   | Key (Not shown)             | 2   | Install the mounting                                                                                             |

set the rear nto the carrier the bike.

g plate (2) on of the box. lts (4) and hrough the d luggage box agram.

ig tabs (5) underneath the carrier rack on

the back of the bike. Install the remaining washers and the nuts (6) on the ends of the bolts.

Center the luggage box on the carrier before tightening the nuts on the ends of the bolts to hold the box in place.

Run the LED wire (7) through the bottom opening of the luggage box. Plug the wires into the harness at the right hand rear of the bike. No splicing is necessary when installing. Note: the wires are usually tucked underneath the rear fender just above the DOT plate.