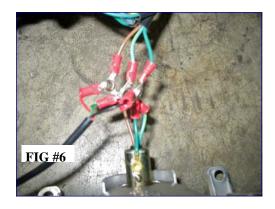

| Connect the wires from the LED light<br>To the rear taillight wires, as shown in<br>figure #6. |              |  |  |
|------------------------------------------------------------------------------------------------|--------------|--|--|
| Box Wires                                                                                      | Main Harness |  |  |
| Red                                                                                            | Brown        |  |  |
| Green                                                                                          | Green/yellow |  |  |
| Black                                                                                          | Dark Green   |  |  |