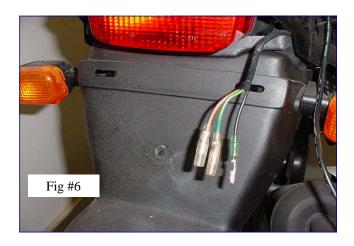

Connect the wires from the LED light to the main harness using the following wiring table.:

| Box Wires | Main Harness |
|-----------|--------------|
| Red       | Brown        |
| Green     | Green        |
| Black     | Black        |

| Connect the wires from the LED light<br>To the rear taillight wires, as shown in<br>figure #6. |              |  |  |
|------------------------------------------------------------------------------------------------|--------------|--|--|
| Box Wires                                                                                      | Main Harness |  |  |
| Red                                                                                            | Brown        |  |  |
| Green                                                                                          | Green/yellow |  |  |
| Black                                                                                          | Dark Green   |  |  |