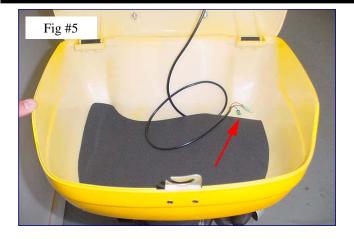

## Scooter Luggage Box Installation

Once the luggage box is installed push the rear brake light LED wires through the hole in the box as shown in Fig #5 and install the luggage box pad.

The wires for the LED hookup are located on the rear of the bike around the rear taillight. They may be tucked in under the harness on the left hand side of the unit..