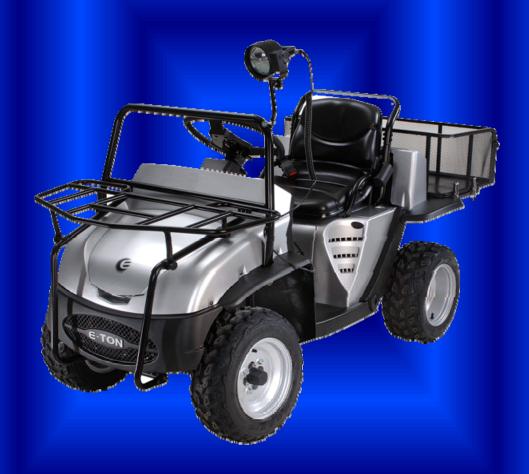

# E-TOI Rovers

### Just go there! Rover

Flame Red Royal Blue

Introducing the 2008 E-TON Rover Utility Kart. E-TON's brand-new, versatile, unique sport/utility vehicle includes a powerful four-stroke air cooled engine, automatic C.V.T. belt transmission with forward/reverse shifting, a full body frame with safety nets and a seat belt, and a U.S. Forest Service approved spark arrestor.

The Rover meets or exceeds EPA clean air requirements and is eligible for the California Green Sticker. Includes full six month limited factory warranty. This multi-purpose vehicle was designed for appropriate sized riders of all ages