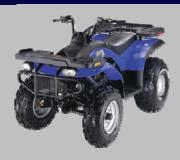

# Viper 70

### Viper 70

Cherry Red Royal Blue Sunlight Yellow Black & Yellow Peach Blossom Pink

Introducing the 2008 E-TON Viper 70 four-stroke ATV. This Viper includes a 69.3cc four-stroke aircooled engine, Automatic C.V.T. belt transmission, and a U.S. Forest Service-approved spark arrestor. The 2008 Viper 70 meets or exceeds EPA clean air requirements and is eligible for the California Green Sticker. Includes full six month limited factory warranty. Designed for riders ages 6 and up.