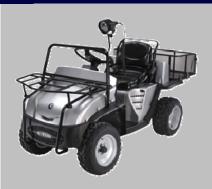

### Just go there! Rover

Flame Red Royal Blue

Introducing the 2008 E-TON Rover Utility Kart. E-TON's brand-new, versatile, unique sport/utility vehicle includes a powerful four-stroke air cooled engine, automatic C.V.T. belt transmission with forward/reverse shifting, a full body frame with safety nets and a seat belt, and a U.S. Forest Service approved spark arrestor.

The Rover meets or exceeds EPA clean air requirements and is eligible for the California Green Sticker. Includes full six month limited factory warranty. This multi-purpose vehicle was designed for appropriate sized riders of all ages

### ETON AMERICA.

www.etonamerica.com

Adjustable Head Rest

|                                   | by <b>E-TON</b>                                                 |
|-----------------------------------|-----------------------------------------------------------------|
| Engine                            |                                                                 |
| Туре                              | Four cycle air cooled (EPA Compliant) SOHC                      |
| Displacement                      | 88.4cc                                                          |
| Bore / Stroke                     | φ47.0 * 51.0mm                                                  |
| Compression Ratio / Pressure      | 10.2 : 1 / 120-140psi                                           |
| Torque / BHP                      | 6.5N ms @ 6500rpm / 4.8BHP                                      |
| EPA Approved                      | Meet or exceeds EPA clean air requirements and CA Green Sticker |
| Spark Plug                        | Recommended: NGK CR7HSA/NGK or Nipendenso U22FS-U               |
| Electrode Gap                     | 0.6-0.7mm or 0.023"                                             |
| Starting                          | Electrical starter                                              |
| Transmission                      |                                                                 |
| Туре                              | Automatic (C.V.T. V-Belt) with forward/reverse shift            |
| Chassis                           |                                                                 |
| Overall Length-Width-Height       | 1766mm / 69.9" - 1020mm / 40.2" - 1675mm / 65.9"                |
| Wheel Base                        | 1108mm / 43.6"                                                  |
| Seat Height                       | 700mm / 26.6"                                                   |
| Dry Weight                        | 162 kg / 356 lbs                                                |
| Suspension                        |                                                                 |
| Front                             | Swing A-arm with dual Adjustable Shocks                         |
| Rear                              | Swing Arm with Adjustable Shock                                 |
| Brakes                            |                                                                 |
| Front                             | Dual Hydraulic Disc                                             |
| Rear                              | Hydraulic Disc                                                  |
| Tires                             |                                                                 |
| Front                             | 18/7-10                                                         |
| Rear                              | 18/8-10                                                         |
| Front Min                         | 3.2psi / 0.23kg/cm2                                             |
| Tire Pressure Max                 | 4.0psi / 0.28kg/cm2                                             |
| Rear Min                          | 3.2psi / 0.23kg/cm2                                             |
| Max                               | 4.0psi / 0.28kg/cm2                                             |
| Wheels                            | 4 110 (D.C.D.)                                                  |
| Bolt Pattern Front                | 4 x 110mm (P.C.D.)                                              |
| Carburetor                        | 4 x 110mm (P.C.D.)                                              |
| Make/Size                         | SVR 22mm with Manual Choke                                      |
| Main Jet                          | 0.95mm                                                          |
| Pilot Jet                         | 0.32mm                                                          |
| Air Mixture Adjustment            | Back out 1½ - 1¾ turns                                          |
| Idle Speed                        | Idle 1700 - 1900rpm                                             |
| Sprockets                         | Tute 1700 - 17001 pm                                            |
| Front                             | 520x12t                                                         |
| Rear                              | 520x32t                                                         |
| Chain                             | #520                                                            |
| Battery                           | 11020                                                           |
| Jell Acid (Maintenance Free)      | 12V-4AH/AH - GTX5L                                              |
| Fluids                            |                                                                 |
| Tyne                              | Unleaded Gasoline 92 octane                                     |
| Fuel Volume                       | 11liters / 2.9gal                                               |
| Tyne                              | SAE 15W-40                                                      |
| Engine Oil Volume                 | 0.9liters / 0.23gal                                             |
| Tyne                              | SAE 80W-90                                                      |
| Transmission Volume               | 300cc / 10.2oz                                                  |
| Safety Features                   |                                                                 |
| Speed Control                     | Ignition Key Speed Control (Standard)                           |
| Remote Stop Switch                | Remote Engine Stop Switch (Optional)                            |
| Safety Catch Netting              | Rider compartment Safety Netting (Standard)                     |
| Seat Belt                         | Lap Belt (Standard)                                             |
| Carrying Capacity                 |                                                                 |
| Maximum Rider Weight              | 86.2kg / 190 lbs                                                |
| Additional Features               |                                                                 |
| Rear Cargo Bed                    | Accessory Power Outlet                                          |
| Covered Front Storage Compartment |                                                                 |
|                                   | Foot peddle throttle and brakes controls                        |
| Sporty Split Steering Wheel       | Dash mounted Forward / Reverse Shift Knob                       |
| Adjustable Head Rest              | Ontional Floor mat and had liners                               |