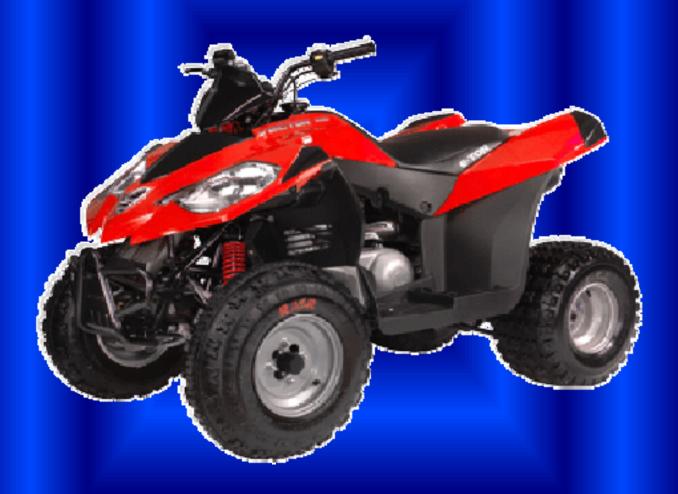

# Viper 70

### Viper 70

Cherry Red Royal Blue Sunlight Yellow Black & Yellow Peach Blossom Pink

Introducing the 2008 E-TON Viper 70 four-stroke ATV. This Viper includes a 69.3cc four-stroke aircooled engine, Automatic C.V.T. belt transmission, and a U.S. Forest Service-approved spark arrestor. The 2008 Viper 70 meets or exceeds EPA clean air requirements and is eligible for the California Green Sticker. Includes full six month limited factory warranty. Designed for riders ages 6 and up.