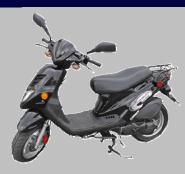

### Beamer III

Metallic Red Metallic Blue Sun Drop Yellow Midnight Black

Introducing the 2008 E-TON Beamer 50 Scooter, the next generation of the popular Beamer scooter line. This Beamer 50 is powered by a 50cc 2 cycle oil injected engine that gives you great performance and an economical transportation alternative. With estimated mileage of 75mpg, the Beamer 50 is easy on the fuel bill.

The 2008 model is EPA approved and meets or exceed all other Federal DOT regulations.

The Beamer III is fully decked out with our performance-enhancing EPA approve exhaust system, powder coat wheels, and race spec front suspension system.

The sporty look of the Beamer 50 gives you a stylish economical ride.

ETON AMERICA.

|                   |                 | by <b>E-TON</b>                                                            |
|-------------------|-----------------|----------------------------------------------------------------------------|
| Engine            |                 |                                                                            |
| Туре              |                 | Two cycle air cooled oil injected                                          |
| Displacement      |                 | 49.3cc                                                                     |
| Bore / Stroke     |                 | φ40.0 * 39.2mm                                                             |
| Compression - R   | atio / Pressure | 6.8:1 / 120-140psi                                                         |
| Torque / BHP      |                 | 5.2N m @ 7000rpm / 1.5BHP                                                  |
| Estimated MPG     |                 | 65mpg/75mpg                                                                |
| Starting          |                 | Electrical with Kick starter back up                                       |
| Transmission      |                 |                                                                            |
| Туре              |                 | Automatic (C.V.T. V-Belt)                                                  |
| Chassis           |                 |                                                                            |
| Overall Length    |                 | 1830mm / 72.0"                                                             |
| Overall Width     |                 | 650mm / 25.6"                                                              |
| Overall High      |                 | 1100mm / 43.3"                                                             |
| Wheel Base        |                 | 1260mm / 49.6"                                                             |
| Dry Weight        |                 | 82kg / 180.7lb                                                             |
| Suspension        |                 |                                                                            |
| Front             |                 | Telescopic Fork                                                            |
| Rear              |                 | Unit Swing Arm / Single Shock                                              |
| Brakes            |                 |                                                                            |
| Front             |                 | Hydraulic Disc                                                             |
| Rear              |                 | Mechanical Drum                                                            |
| Tires             |                 |                                                                            |
| Front             |                 | 120/90-10                                                                  |
| Rear              |                 | 130/90-10                                                                  |
| Tire Pr           | Front           | Front 18psi / 1.25kg/cm2 (Cold)                                            |
| THETT             | Rear            | Rear 25psi / 1.75kg/cm2 (Cold)                                             |
| Carburetor        |                 |                                                                            |
| Make/Size         |                 | SW 18mm (Manual Choke)                                                     |
| Main Jet          |                 | #80                                                                        |
| Pilot Jet         |                 | #17.5                                                                      |
| Air Mixture Adjus | stment          | Back out <sup>3</sup> / <sub>4</sub> - 1 <sup>1</sup> / <sub>4</sub> turns |
| Idle Speed        |                 | Idle 1700 - 1900rpm                                                        |
| Battery           |                 |                                                                            |
| Jell Acid (Mainte |                 | 12V-4AH/5AH - GTX5L-BS                                                     |
|                   | Main Fuse       | 7Amp                                                                       |
| Fluids            |                 |                                                                            |
| Fuel              | Type            | Unleaded Gasoline 89 octane                                                |
| 1 401             | Volume          | 5.5 liters / 1.5gal                                                        |
| 2 Cycle Oil       | Type            | High grade synthetic 2 cycle injector oil                                  |
| 2 Cycle on        | Volume          | 1.1 liters / 1.2qts                                                        |
| Transmission      | Type            | SAE 80/90 weight                                                           |
| Volume            |                 | 100cc / 3.4oz                                                              |
| Spark Plug        |                 |                                                                            |
| NGK (recommended) |                 | BPR7HS                                                                     |
| Nipendenso        |                 | W22FRP-U                                                                   |
| Champion          |                 | QL82YC                                                                     |
| Electrode Gap     |                 | 0.6-0.7mm / 0.023"                                                         |
| GVWR              |                 | 240kg. / 530lbs.                                                           |
| GAWR (Front)      |                 | 76kg. / 167lbs.                                                            |
| GAWR (Rear)       |                 | 165kg. / 164lbs.                                                           |