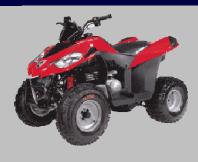

# Viper 90R

### Viper 90R 4-S

Cherry Red Royal Blue Sunlight Yellow Black & Yellow Peach Blossom Pink

Introducing the 2008 E-TON Viper 90R four-stroke ATV. This Viper includes a 88.4cc four-stroke aircooled engine, Automatic C.V.T. belt transmission with forward and reverse shifting, and a U.S. Forest Service-approved spark arrestor. The 2006 Viper 90R meets or exceeds EPA clean air requirements and is eligible for the California Green Sticker. Includes full six month limited factory warranty. Designed for riders ages 12 and up.