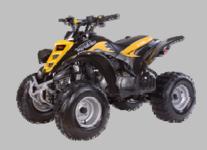

# Viper 150

### Viper 150

Royal Blue Silver & Black Black & Yellow

Introducing the 2008 E-TON Viper 150R ATV. The largest of the Viper series, the Viper 150R maintains the styling of its companion models while providing the power and size a young adult rider desires. The Viper 150R includes a 149.56cc four-stroke air/oil cooled engine, Automatic C.V.T. belt transmission with forward/reverse shifting, and a *U.S. Forest Service-approved spark* arrestor. The Viper 150R meets or exceeds EPA clean air requirements and is eligible for the California Green Sticker. Includes full six month limited factory warranty. Designed for riders ages 16 and up.