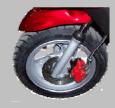

The sporty look of the Beamer 50 gives you a stylish economical ride.

ETON AMERICA.

|                   |                 | by <b>E-TON</b>                                                            |
|-------------------|-----------------|----------------------------------------------------------------------------|
| Engine            |                 |                                                                            |
| Туре              |                 | Two cycle air cooled oil injected                                          |
| Displacement      |                 | 49.3cc                                                                     |
| Bore / Stroke     |                 | φ40.0 * 39.2mm                                                             |
| Compression - R   | atio / Pressure | 6.8:1 / 120-140psi                                                         |
| Torque / BHP      |                 | 5.2N m @ 7000rpm / 1.5BHP                                                  |
| Estimated MPG     |                 | 65mpg/75mpg                                                                |
| Starting          |                 | Electrical with Kick starter back up                                       |
| Transmission      |                 |                                                                            |
| Туре              |                 | Automatic (C.V.T. V-Belt)                                                  |
| Chassis           |                 |                                                                            |
| Overall Length    |                 | 1830mm / 72.0"                                                             |
| Overall Width     |                 | 650mm / 25.6"                                                              |
| Overall High      |                 | 1100mm / 43.3"                                                             |
| Wheel Base        |                 | 1260mm / 49.6"                                                             |
| Dry Weight        |                 | 82kg / 180.7lb                                                             |
| Suspension        |                 |                                                                            |
| Front             |                 | Telescopic Fork                                                            |
| Rear              |                 | Unit Swing Arm / Single Shock                                              |
| Brakes            |                 |                                                                            |
| Front             |                 | Hydraulic Disc                                                             |
| Rear              |                 | Mechanical Drum                                                            |
| Tires             |                 |                                                                            |
| Front             |                 | 120/90-10                                                                  |
| Rear              |                 | 130/90-10                                                                  |
| Tire Pr           | Front           | Front 18psi / 1.25kg/cm2 (Cold)                                            |
| THETT             | Rear            | Rear 25psi / 1.75kg/cm2 (Cold)                                             |
| Carburetor        |                 |                                                                            |
| Make/Size         |                 | SW 18mm (Manual Choke)                                                     |
| Main Jet          |                 | #80                                                                        |
| Pilot Jet         |                 | #17.5                                                                      |
| Air Mixture Adjus | stment          | Back out <sup>3</sup> / <sub>4</sub> - 1 <sup>1</sup> / <sub>4</sub> turns |
| Idle Speed        |                 | Idle 1700 - 1900rpm                                                        |
| Battery           |                 |                                                                            |
| Jell Acid (Mainte |                 | 12V-4AH/5AH - GTX5L-BS                                                     |
|                   | Main Fuse       | 7Amp                                                                       |
| Fluids            |                 |                                                                            |
| Fuel              | Type            | Unleaded Gasoline 89 octane                                                |
| 1 401             | Volume          | 5.5 liters / 1.5gal                                                        |
| 2 Cycle Oil       | Type            | High grade synthetic 2 cycle injector oil                                  |
| 2 Cycle on        | Volume          | 1.1 liters / 1.2qts                                                        |
| Transmission      | Type            | SAE 80/90 weight                                                           |
| Volume            |                 | 100cc / 3.4oz                                                              |
| Spark Plug        |                 |                                                                            |
| NGK (recommended) |                 | BPR7HS                                                                     |
| Nipendenso        |                 | W22FRP-U                                                                   |
| Champion          |                 | QL82YC                                                                     |
| Electrode Gap     |                 | 0.6-0.7mm / 0.023"                                                         |
| GVWR              |                 | 240kg. / 530lbs.                                                           |
| GAWR (Front)      |                 | 76kg. / 167lbs.                                                            |
| GAWR (Rear)       |                 | 165kg. / 164lbs.                                                           |