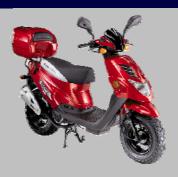

### Beamer III

Metallic Red Metallic Blue Sun Drop Yellow Midnight Black

Introducing the 2008 E-TON Beamer 50 Scooter, the next generation of the popular Beamer scooter line. This Beamer 50 is powered by a 50cc 2 cycle oil injected engine that gives you great performance and an economical transportation alternative. With estimated mileage of 75mpg, the Beamer 50 is easy on the fuel bill.

The 2008 model is EPA approved and meets or exceed all other Federal DOT regulations.

The Beamer III is fully decked out with our performance-enhancing EPA approve exhaust system, powder coat wheels, and race spec front suspension system.

The sporty look of the Beamer 50 gives you a stylish economical ride.

ETON AMERICA.

|                   |                 | by <b>E-TON</b>                                                            |
|-------------------|-----------------|----------------------------------------------------------------------------|
| Engine            |                 |                                                                            |
| Туре              |                 | Two cycle air cooled oil injected                                          |
| Displacement      |                 | 49.3cc                                                                     |
| Bore / Stroke     |                 | φ40.0 * 39.2mm                                                             |
| Compression - R   | atio / Pressure | 6.8:1 / 120-140psi                                                         |
| Torque / BHP      |                 | 5.2N m @ 7000rpm / 1.5BHP                                                  |
| Estimated MPG     |                 | 65mpg/75mpg                                                                |
| Starting          |                 | Electrical with Kick starter back up                                       |
| Transmission      |                 |                                                                            |
| Туре              |                 | Automatic (C.V.T. V-Belt)                                                  |
| Chassis           |                 |                                                                            |
| Overall Length    |                 | 1830mm / 72.0"                                                             |
| Overall Width     |                 | 650mm / 25.6"                                                              |
| Overall High      |                 | 1100mm / 43.3"                                                             |
| Wheel Base        |                 | 1260mm / 49.6"                                                             |
| Dry Weight        |                 | 82kg / 180.7lb                                                             |
| Suspension        |                 |                                                                            |
| Front             |                 | Telescopic Fork                                                            |
| Rear              |                 | Unit Swing Arm / Single Shock                                              |
| Brakes            |                 |                                                                            |
| Front             |                 | Hydraulic Disc                                                             |
| Rear              |                 | Mechanical Drum                                                            |
| Tires             |                 |                                                                            |
| Front             |                 | 120/90-10                                                                  |
| Rear              |                 | 130/90-10                                                                  |
| Tire Pr           | Front           | Front 18psi / 1.25kg/cm2 (Cold)                                            |
| THETT             | Rear            | Rear 25psi / 1.75kg/cm2 (Cold)                                             |
| Carburetor        |                 |                                                                            |
| Make/Size         |                 | SW 18mm (Manual Choke)                                                     |
| Main Jet          |                 | #80                                                                        |
| Pilot Jet         |                 | #17.5                                                                      |
| Air Mixture Adjus | stment          | Back out <sup>3</sup> / <sub>4</sub> - 1 <sup>1</sup> / <sub>4</sub> turns |
| Idle Speed        |                 | Idle 1700 - 1900rpm                                                        |
| Battery           |                 |                                                                            |
| Jell Acid (Mainte |                 | 12V-4AH/5AH - GTX5L-BS                                                     |
|                   | Main Fuse       | 7Amp                                                                       |
| Fluids            |                 |                                                                            |
| Fuel              | Type            | Unleaded Gasoline 89 octane                                                |
| 1 401             | Volume          | 5.5 liters / 1.5gal                                                        |
| 2 Cycle Oil       | Type            | High grade synthetic 2 cycle injector oil                                  |
| 2 Cycle on        | Volume          | 1.1 liters / 1.2qts                                                        |
| Transmission      | Type            | SAE 80/90 weight                                                           |
| Volume            |                 | 100cc / 3.4oz                                                              |
| Spark Plug        |                 |                                                                            |
| NGK (recommended) |                 | BPR7HS                                                                     |
| Nipendenso        |                 | W22FRP-U                                                                   |
| Champion          |                 | QL82YC                                                                     |
| Electrode Gap     |                 | 0.6-0.7mm / 0.023"                                                         |
| GVWR              |                 | 240kg. / 530lbs.                                                           |
| GAWR (Front)      |                 | 76kg. / 167lbs.                                                            |
| GAWR (Rear)       |                 | 165kg. / 164lbs.                                                           |