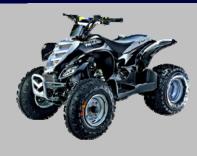

# **Yukon CXL150**

### Yukon CXL 150

Flame Red Mountain Silver Royal Blue Real Tree<sup>©</sup> Camo

Introducing the 2008 E-TON Yukon II ATV. E-TON's biggest utility ATV, the Yukon II includes a 149.56cc four-stroke air/oil cooled engine, Automatic C.V.T. belt transmission with forward/reverse shifting, front and rear carrying racks, and a U.S. Forest Service-approved spark arrestor. The Yukon II meets or exceeds EPA clean air requirements and is eligible for the California Green Sticker. Includes full six month limited factory warranty. Designed for riders ages 16 and up.