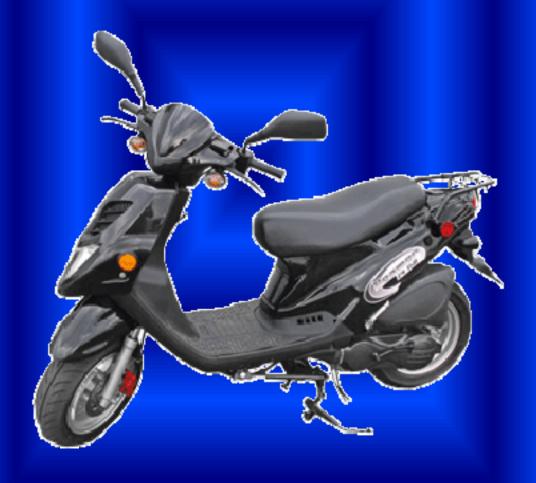

### Beamer III

Metallic Red Metallic Blue Sun Drop Yellow Midnight Black

Introducing the 2008 E-TON Beamer 50 Scooter, the next generation of the popular Beamer scooter line. This Beamer 50 is powered by a 50cc 2 cycle oil injected engine that gives you great performance and an economical transportation alternative. With estimated mileage of 75mpg, the Beamer 50 is easy on the fuel bill.

The 2008 model is EPA approved and meets or exceed all other Federal DOT regulations.

The Beamer III is fully decked out with our performance-enhancing EPA approve exhaust system, powder coat wheels, and race spec front suspension system.

The sporty look of the Beamer 50 gives you a stylish economical ride.

ETON AMERICA.

|                   |                 | by <b>E-TON</b>                                                            |
|-------------------|-----------------|----------------------------------------------------------------------------|
| Engine            |                 |                                                                            |
| Туре              |                 | Two cycle air cooled oil injected                                          |
| Displacement      |                 | 49.3cc                                                                     |
| Bore / Stroke     |                 | φ40.0 * 39.2mm                                                             |
| Compression - R   | atio / Pressure | 6.8:1 / 120-140psi                                                         |
| Torque / BHP      |                 | 5.2N m @ 7000rpm / 1.5BHP                                                  |
| Estimated MPG     |                 | 65mpg/75mpg                                                                |
| Starting          |                 | Electrical with Kick starter back up                                       |
| Transmission      |                 |                                                                            |
| Туре              |                 | Automatic (C.V.T. V-Belt)                                                  |
| Chassis           |                 |                                                                            |
| Overall Length    |                 | 1830mm / 72.0"                                                             |
| Overall Width     |                 | 650mm / 25.6"                                                              |
| Overall High      |                 | 1100mm / 43.3"                                                             |
| Wheel Base        |                 | 1260mm / 49.6"                                                             |
| Dry Weight        |                 | 82kg / 180.7lb                                                             |
| Suspension        |                 |                                                                            |
| Front             |                 | Telescopic Fork                                                            |
| Rear              |                 | Unit Swing Arm / Single Shock                                              |
| Brakes            |                 |                                                                            |
| Front             |                 | Hydraulic Disc                                                             |
| Rear              |                 | Mechanical Drum                                                            |
| Tires             |                 |                                                                            |
| Front             |                 | 120/90-10                                                                  |
| Rear              |                 | 130/90-10                                                                  |
| Tire Pr           | Front           | Front 18psi / 1.25kg/cm2 (Cold)                                            |
| THETT             | Rear            | Rear 25psi / 1.75kg/cm2 (Cold)                                             |
| Carburetor        |                 |                                                                            |
| Make/Size         |                 | SW 18mm (Manual Choke)                                                     |
| Main Jet          |                 | #80                                                                        |
| Pilot Jet         |                 | #17.5                                                                      |
| Air Mixture Adjus | stment          | Back out <sup>3</sup> / <sub>4</sub> - 1 <sup>1</sup> / <sub>4</sub> turns |
| Idle Speed        |                 | Idle 1700 - 1900rpm                                                        |
| Battery           |                 |                                                                            |
| Jell Acid (Mainte |                 | 12V-4AH/5AH - GTX5L-BS                                                     |
|                   | Main Fuse       | 7Amp                                                                       |
| Fluids            |                 |                                                                            |
| Fuel              | Type            | Unleaded Gasoline 89 octane                                                |
| 1 401             | Volume          | 5.5 liters / 1.5gal                                                        |
| 2 Cycle Oil       | Type            | High grade synthetic 2 cycle injector oil                                  |
| 2 Cycle on        | Volume          | 1.1 liters / 1.2qts                                                        |
| Transmission      | Type            | SAE 80/90 weight                                                           |
| Volume            |                 | 100cc / 3.4oz                                                              |
| Spark Plug        |                 |                                                                            |
| NGK (recommended) |                 | BPR7HS                                                                     |
| Nipendenso        |                 | W22FRP-U                                                                   |
| Champion          |                 | QL82YC                                                                     |
| Electrode Gap     |                 | 0.6-0.7mm / 0.023"                                                         |
| GVWR              |                 | 240kg. / 530lbs.                                                           |
| GAWR (Front)      |                 | 76kg. / 167lbs.                                                            |
| GAWR (Rear)       |                 | 165kg. / 164lbs.                                                           |