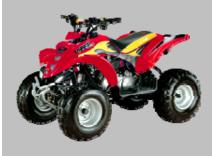

# Viper 90R

### Viper 90R 4-S

Cherry Red Royal Blue Sunlight Yellow Black & Yellow Peach Blossom Pink

Introducing the 2008 E-TON Viper 90R four-stroke ATV. This Viper includes a 88.4cc four-stroke aircooled engine, Automatic C.V.T. belt transmission with forward and reverse shifting, and a U.S. Forest Service-approved spark arrestor. The 2006 Viper 90R meets or exceeds EPA clean air requirements and is eligible for the California Green Sticker. Includes full six month limited factory warranty. Designed for riders ages 12 and up.