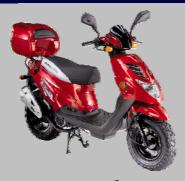

### Beamer III

Metallic Red Metallic Blue Sun Drop Yellow Midnight Black

Introducing the 2008 E-TON Beamer 50 Scooter, the next generation of the popular Beamer scooter line. This Beamer 50 is powered by a 50cc 2 cycle oil injected engine that gives you great performance and an economical transportation alternative. With estimated mileage of 75mpg, the Beamer 50 is easy on the fuel bill.

The 2008 model is EPA approved and meets or exceed all other Federal DOT regulations.

The Beamer III is fully decked out with our performance-enhancing EPA approve exhaust system, powder coat wheels, and race spec front suspension system.

The sporty look of the Beamer 50 gives you a stylish economical ride.

ETON AMERICA.

|                   |                 | by <b>E-TON</b>                                                            |
|-------------------|-----------------|----------------------------------------------------------------------------|
| Engine            |                 |                                                                            |
| Туре              |                 | Two cycle air cooled oil injected                                          |
| Displacement      |                 | 49.3cc                                                                     |
| Bore / Stroke     |                 | φ40.0 * 39.2mm                                                             |
| Compression - R   | atio / Pressure | 6.8:1 / 120-140psi                                                         |
| Torque / BHP      |                 | 5.2N m @ 7000rpm / 1.5BHP                                                  |
| Estimated MPG     |                 | 65mpg/75mpg                                                                |
| Starting          |                 | Electrical with Kick starter back up                                       |
| Transmission      |                 |                                                                            |
| Туре              |                 | Automatic (C.V.T. V-Belt)                                                  |
| Chassis           |                 |                                                                            |
| Overall Length    |                 | 1830mm / 72.0"                                                             |
| Overall Width     |                 | 650mm / 25.6"                                                              |
| Overall High      |                 | 1100mm / 43.3"                                                             |
| Wheel Base        |                 | 1260mm / 49.6"                                                             |
| Dry Weight        |                 | 82kg / 180.7lb                                                             |
| Suspension        |                 |                                                                            |
| Front             |                 | Telescopic Fork                                                            |
| Rear              |                 | Unit Swing Arm / Single Shock                                              |
| Brakes            |                 |                                                                            |
| Front             |                 | Hydraulic Disc                                                             |
| Rear              |                 | Mechanical Drum                                                            |
| Tires             |                 |                                                                            |
| Front             |                 | 120/90-10                                                                  |
| Rear              |                 | 130/90-10                                                                  |
| Tire Pr           | Front           | Front 18psi / 1.25kg/cm2 (Cold)                                            |
| THETT             | Rear            | Rear 25psi / 1.75kg/cm2 (Cold)                                             |
| Carburetor        |                 |                                                                            |
| Make/Size         |                 | SW 18mm (Manual Choke)                                                     |
| Main Jet          |                 | #80                                                                        |
| Pilot Jet         |                 | #17.5                                                                      |
| Air Mixture Adjus | stment          | Back out <sup>3</sup> / <sub>4</sub> - 1 <sup>1</sup> / <sub>4</sub> turns |
| Idle Speed        |                 | Idle 1700 - 1900rpm                                                        |
| Battery           |                 |                                                                            |
| Jell Acid (Mainte |                 | 12V-4AH/5AH - GTX5L-BS                                                     |
|                   | Main Fuse       | 7Amp                                                                       |
| Fluids            |                 |                                                                            |
| Fuel              | Type            | Unleaded Gasoline 89 octane                                                |
| 1 401             | Volume          | 5.5 liters / 1.5gal                                                        |
| 2 Cycle Oil       | Type            | High grade synthetic 2 cycle injector oil                                  |
| 2 Cycle on        | Volume          | 1.1 liters / 1.2qts                                                        |
| Transmission      | Type            | SAE 80/90 weight                                                           |
| Volume            |                 | 100cc / 3.4oz                                                              |
| Spark Plug        |                 |                                                                            |
| NGK (recommended) |                 | BPR7HS                                                                     |
| Nipendenso        |                 | W22FRP-U                                                                   |
| Champion          |                 | QL82YC                                                                     |
| Electrode Gap     |                 | 0.6-0.7mm / 0.023"                                                         |
| GVWR              |                 | 240kg. / 530lbs.                                                           |
| GAWR (Front)      |                 | 76kg. / 167lbs.                                                            |
| GAWR (Rear)       |                 | 165kg. / 164lbs.                                                           |