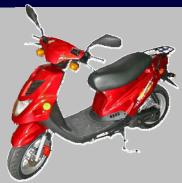

### Beamer III

Metallic Red Metallic Blue Sun Drop Yellow Midnight Black

Introducing the 2008 E-TON Beamer 50 Scooter, the next generation of the popular Beamer scooter line. This Beamer 50 is powered by a 50cc 2 cycle oil injected engine that gives you great performance and an economical transportation alternative. With estimated mileage of 75mpg, the Beamer 50 is easy on the fuel bill.

The 2008 model is EPA approved and meets or exceed all other Federal DOT regulations.

The Beamer III is fully decked out with our performance-enhancing EPA approve exhaust system, powder coat wheels, and race spec front suspension system.

The sporty look of the Beamer 50 gives you a stylish economical ride.

ETON AMERICA.

|                   |                 | by <b>E-TON</b>                                                            |
|-------------------|-----------------|----------------------------------------------------------------------------|
| Engine            |                 |                                                                            |
| Туре              |                 | Two cycle air cooled oil injected                                          |
| Displacement      |                 | 49.3cc                                                                     |
| Bore / Stroke     |                 | φ40.0 * 39.2mm                                                             |
| Compression - R   | atio / Pressure | 6.8:1 / 120-140psi                                                         |
| Torque / BHP      |                 | 5.2N m @ 7000rpm / 1.5BHP                                                  |
| Estimated MPG     |                 | 65mpg/75mpg                                                                |
| Starting          |                 | Electrical with Kick starter back up                                       |
| Transmission      |                 |                                                                            |
| Туре              |                 | Automatic (C.V.T. V-Belt)                                                  |
| Chassis           |                 |                                                                            |
| Overall Length    |                 | 1830mm / 72.0"                                                             |
| Overall Width     |                 | 650mm / 25.6"                                                              |
| Overall High      |                 | 1100mm / 43.3"                                                             |
| Wheel Base        |                 | 1260mm / 49.6"                                                             |
| Dry Weight        |                 | 82kg / 180.7lb                                                             |
| Suspension        |                 |                                                                            |
| Front             |                 | Telescopic Fork                                                            |
| Rear              |                 | Unit Swing Arm / Single Shock                                              |
| Brakes            |                 |                                                                            |
| Front             |                 | Hydraulic Disc                                                             |
| Rear              |                 | Mechanical Drum                                                            |
| Tires             |                 |                                                                            |
| Front             |                 | 120/90-10                                                                  |
| Rear              |                 | 130/90-10                                                                  |
| Tire Pr           | Front           | Front 18psi / 1.25kg/cm2 (Cold)                                            |
| THETT             | Rear            | Rear 25psi / 1.75kg/cm2 (Cold)                                             |
| Carburetor        |                 |                                                                            |
| Make/Size         |                 | SW 18mm (Manual Choke)                                                     |
| Main Jet          |                 | #80                                                                        |
| Pilot Jet         |                 | #17.5                                                                      |
| Air Mixture Adjus | stment          | Back out <sup>3</sup> / <sub>4</sub> - 1 <sup>1</sup> / <sub>4</sub> turns |
| Idle Speed        |                 | Idle 1700 - 1900rpm                                                        |
| Battery           |                 |                                                                            |
| Jell Acid (Mainte |                 | 12V-4AH/5AH - GTX5L-BS                                                     |
|                   | Main Fuse       | 7Amp                                                                       |
| Fluids            |                 |                                                                            |
| Fuel              | Type            | Unleaded Gasoline 89 octane                                                |
| 1 401             | Volume          | 5.5 liters / 1.5gal                                                        |
| 2 Cycle Oil       | Type            | High grade synthetic 2 cycle injector oil                                  |
| 2 Cycle on        | Volume          | 1.1 liters / 1.2qts                                                        |
| Transmission      | Type            | SAE 80/90 weight                                                           |
| Volume            |                 | 100cc / 3.4oz                                                              |
| Spark Plug        |                 |                                                                            |
| NGK (recommended) |                 | BPR7HS                                                                     |
| Nipendenso        |                 | W22FRP-U                                                                   |
| Champion          |                 | QL82YC                                                                     |
| Electrode Gap     |                 | 0.6-0.7mm / 0.023"                                                         |
| GVWR              |                 | 240kg. / 530lbs.                                                           |
| GAWR (Front)      |                 | 76kg. / 167lbs.                                                            |
| GAWR (Rear)       |                 | 165kg. / 164lbs.                                                           |