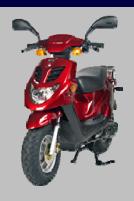

### Beamer R2

Metallic Red Midnight Black

Introducing the 2008 E-TON Beamer R2 50 Scooter, the next generation of the popular Beamer scooter line. This Beamer is powered by a 50cc 2 cycle oil injected engine that gives you great performance and an economical transportation alternative. With estimated mileage of 75mpg, the Beamer R2 50is easy on the fuel bill.

The 2008 model is EPA approved and meets or exceed all other Federal DOT regulations.

The Beamer R2 50 is fully decked out with our Powder Coat 12" Aluminum Mag Wheels and front and rear Hydraulic Disc HydrDisc<sup>©</sup> Brakes , and race spec front suspension system.