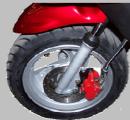

### Beamer III

Metallic Red Metallic Blue Sun Drop Yellow Midnight Black

Introducing the 2008 E-TON Beamer 50 Scooter, the next generation of the popular Beamer scooter line. This Beamer 50 is powered by a 50cc 2 cycle oil injected engine that gives you great performance and an economical transportation alternative. With estimated mileage of 75mpg, the Beamer 50 is easy on the fuel bill.

The 2008 model is EPA approved and meets or exceed all other Federal DOT regulations.

The Beamer III is fully decked out with our performance-enhancing EPA approve exhaust system, powder coat wheels, and race spec front suspension system.

The sporty look of the Beamer 50 gives you a stylish economical ride.

ETON AMERICA.

|                   |                 | by <b>E-TON</b>                                                            |
|-------------------|-----------------|----------------------------------------------------------------------------|
| Engine            |                 |                                                                            |
| Туре              |                 | Two cycle air cooled oil injected                                          |
| Displacement      |                 | 49.3cc                                                                     |
| Bore / Stroke     |                 | φ40.0 * 39.2mm                                                             |
| Compression - R   | atio / Pressure | 6.8:1 / 120-140psi                                                         |
| Torque / BHP      |                 | 5.2N m @ 7000rpm / 1.5BHP                                                  |
| Estimated MPG     |                 | 65mpg/75mpg                                                                |
| Starting          |                 | Electrical with Kick starter back up                                       |
| Transmission      |                 |                                                                            |
| Туре              |                 | Automatic (C.V.T. V-Belt)                                                  |
| Chassis           |                 |                                                                            |
| Overall Length    |                 | 1830mm / 72.0"                                                             |
| Overall Width     |                 | 650mm / 25.6"                                                              |
| Overall High      |                 | 1100mm / 43.3"                                                             |
| Wheel Base        |                 | 1260mm / 49.6"                                                             |
| Dry Weight        |                 | 82kg / 180.7lb                                                             |
| Suspension        |                 |                                                                            |
| Front             |                 | Telescopic Fork                                                            |
| Rear              |                 | Unit Swing Arm / Single Shock                                              |
| Brakes            |                 |                                                                            |
| Front             |                 | Hydraulic Disc                                                             |
| Rear              |                 | Mechanical Drum                                                            |
| Tires             |                 |                                                                            |
| Front             |                 | 120/90-10                                                                  |
| Rear              |                 | 130/90-10                                                                  |
| Tire Pr           | Front           | Front 18psi / 1.25kg/cm2 (Cold)                                            |
| THETT             | Rear            | Rear 25psi / 1.75kg/cm2 (Cold)                                             |
| Carburetor        |                 |                                                                            |
| Make/Size         |                 | SW 18mm (Manual Choke)                                                     |
| Main Jet          |                 | #80                                                                        |
| Pilot Jet         |                 | #17.5                                                                      |
| Air Mixture Adjus | stment          | Back out <sup>3</sup> / <sub>4</sub> - 1 <sup>1</sup> / <sub>4</sub> turns |
| Idle Speed        |                 | Idle 1700 - 1900rpm                                                        |
| Battery           |                 |                                                                            |
| Jell Acid (Mainte |                 | 12V-4AH/5AH - GTX5L-BS                                                     |
|                   | Main Fuse       | 7Amp                                                                       |
| Fluids            |                 |                                                                            |
| Fuel              | Type            | Unleaded Gasoline 89 octane                                                |
| 1 401             | Volume          | 5.5 liters / 1.5gal                                                        |
| 2 Cycle Oil       | Type            | High grade synthetic 2 cycle injector oil                                  |
| 2 Cycle on        | Volume          | 1.1 liters / 1.2qts                                                        |
| Transmission      | Type            | SAE 80/90 weight                                                           |
| Volume            |                 | 100cc / 3.4oz                                                              |
| Spark Plug        |                 |                                                                            |
| NGK (recommended) |                 | BPR7HS                                                                     |
| Nipendenso        |                 | W22FRP-U                                                                   |
| Champion          |                 | QL82YC                                                                     |
| Electrode Gap     |                 | 0.6-0.7mm / 0.023"                                                         |
| GVWR              |                 | 240kg. / 530lbs.                                                           |
| GAWR (Front)      |                 | 76kg. / 167lbs.                                                            |
| GAWR (Rear)       |                 | 165kg. / 164lbs.                                                           |