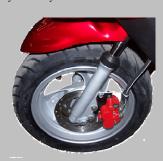

### Beamer III

Metallic Red Metallic Blue Sun Drop Yellow Midnight Black

Introducing the 2008 E-TON Beamer 50 Scooter, the next generation of the popular Beamer scooter line. This Beamer 50 is powered by a 50cc 2 cycle oil injected engine that gives you great performance and an economical transportation alternative. With estimated mileage of 75mpg, the Beamer 50 is easy on the fuel bill.

The 2008 model is EPA approved and meets or exceed all other Federal DOT regulations.

The Beamer III is fully decked out with our performance-enhancing EPA approve exhaust system, powder coat wheels, and race spec front suspension system.

The sporty look of the Beamer 50 gives you a stylish economical ride.

ETON AMERICA.

|                   |                 | by <b>E-TON</b>                                                            |
|-------------------|-----------------|----------------------------------------------------------------------------|
| Engine            |                 |                                                                            |
| Туре              |                 | Two cycle air cooled oil injected                                          |
| Displacement      |                 | 49.3cc                                                                     |
| Bore / Stroke     |                 | φ40.0 * 39.2mm                                                             |
| Compression - R   | atio / Pressure | 6.8:1 / 120-140psi                                                         |
| Torque / BHP      |                 | 5.2N m @ 7000rpm / 1.5BHP                                                  |
| Estimated MPG     |                 | 65mpg/75mpg                                                                |
| Starting          |                 | Electrical with Kick starter back up                                       |
| Transmission      |                 |                                                                            |
| Туре              |                 | Automatic (C.V.T. V-Belt)                                                  |
| Chassis           |                 |                                                                            |
| Overall Length    |                 | 1830mm / 72.0"                                                             |
| Overall Width     |                 | 650mm / 25.6"                                                              |
| Overall High      |                 | 1100mm / 43.3"                                                             |
| Wheel Base        |                 | 1260mm / 49.6"                                                             |
| Dry Weight        |                 | 82kg / 180.7lb                                                             |
| Suspension        |                 |                                                                            |
| Front             |                 | Telescopic Fork                                                            |
| Rear              |                 | Unit Swing Arm / Single Shock                                              |
| Brakes            |                 |                                                                            |
| Front             |                 | Hydraulic Disc                                                             |
| Rear              |                 | Mechanical Drum                                                            |
| Tires             |                 |                                                                            |
| Front             |                 | 120/90-10                                                                  |
| Rear              |                 | 130/90-10                                                                  |
| Tire Pr           | Front           | Front 18psi / 1.25kg/cm2 (Cold)                                            |
| THETT             | Rear            | Rear 25psi / 1.75kg/cm2 (Cold)                                             |
| Carburetor        |                 |                                                                            |
| Make/Size         |                 | SW 18mm (Manual Choke)                                                     |
| Main Jet          |                 | #80                                                                        |
| Pilot Jet         |                 | #17.5                                                                      |
| Air Mixture Adjus | stment          | Back out <sup>3</sup> / <sub>4</sub> - 1 <sup>1</sup> / <sub>4</sub> turns |
| Idle Speed        |                 | Idle 1700 - 1900rpm                                                        |
| Battery           |                 |                                                                            |
| Jell Acid (Mainte |                 | 12V-4AH/5AH - GTX5L-BS                                                     |
|                   | Main Fuse       | 7Amp                                                                       |
| Fluids            |                 |                                                                            |
| Fuel              | Type            | Unleaded Gasoline 89 octane                                                |
| 1 401             | Volume          | 5.5 liters / 1.5gal                                                        |
| 2 Cycle Oil       | Type            | High grade synthetic 2 cycle injector oil                                  |
| 2 Cycle on        | Volume          | 1.1 liters / 1.2qts                                                        |
| Transmission      | Type            | SAE 80/90 weight                                                           |
| Volume            |                 | 100cc / 3.4oz                                                              |
| Spark Plug        |                 |                                                                            |
| NGK (recommended) |                 | BPR7HS                                                                     |
| Nipendenso        |                 | W22FRP-U                                                                   |
| Champion          |                 | QL82YC                                                                     |
| Electrode Gap     |                 | 0.6-0.7mm / 0.023"                                                         |
| GVWR              |                 | 240kg. / 530lbs.                                                           |
| GAWR (Front)      |                 | 76kg. / 167lbs.                                                            |
| GAWR (Rear)       |                 | 165kg. / 164lbs.                                                           |