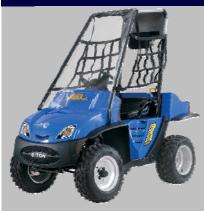

### **Rover GT**

Shown with optional equipment

# Let the ROVER GT take you there!

Mountain Silver Forest Green

Introducing the 2008 E-TON Rover GT Utility Kart. E-TON's brand-new, versatile, unique sport/utility vehicle includes a powerful four-stroke air cooled engine, automatic C.V.T. belt transmission with forward/reverse shifting, a full body frame with a seat belt, and a U.S. Forest Service approved spark arrestor.

The Rover GT meets or exceeds EPA clean air requirements and is eligible for the California Green Sticker. Includes full six month limited factory warranty. This multi-purpose vehicle was designed for appropriate sized riders of all ages