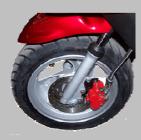

The sporty look of the Beamer 50 gives you a stylish economical ride.

ETON AMERICA.

|                   |                 | by <b>E-TON</b>                                                            |
|-------------------|-----------------|----------------------------------------------------------------------------|
| Engine            |                 |                                                                            |
| Туре              |                 | Two cycle air cooled oil injected                                          |
| Displacement      |                 | 49.3cc                                                                     |
| Bore / Stroke     |                 | φ40.0 * 39.2mm                                                             |
| Compression - R   | atio / Pressure | 6.8:1 / 120-140psi                                                         |
| Torque / BHP      |                 | 5.2N m @ 7000rpm / 1.5BHP                                                  |
| Estimated MPG     |                 | 65mpg/75mpg                                                                |
| Starting          |                 | Electrical with Kick starter back up                                       |
| Transmission      |                 |                                                                            |
| Туре              |                 | Automatic (C.V.T. V-Belt)                                                  |
| Chassis           |                 |                                                                            |
| Overall Length    |                 | 1830mm / 72.0"                                                             |
| Overall Width     |                 | 650mm / 25.6"                                                              |
| Overall High      |                 | 1100mm / 43.3"                                                             |
| Wheel Base        |                 | 1260mm / 49.6"                                                             |
| Dry Weight        |                 | 82kg / 180.7lb                                                             |
| Suspension        |                 |                                                                            |
| Front             |                 | Telescopic Fork                                                            |
| Rear              |                 | Unit Swing Arm / Single Shock                                              |
| Brakes            |                 |                                                                            |
| Front             |                 | Hydraulic Disc                                                             |
| Rear              |                 | Mechanical Drum                                                            |
| Tires             |                 |                                                                            |
| Front             |                 | 120/90-10                                                                  |
| Rear              |                 | 130/90-10                                                                  |
| Tire Pr           | Front           | Front 18psi / 1.25kg/cm2 (Cold)                                            |
| THETT             | Rear            | Rear 25psi / 1.75kg/cm2 (Cold)                                             |
| Carburetor        |                 |                                                                            |
| Make/Size         |                 | SW 18mm (Manual Choke)                                                     |
| Main Jet          |                 | #80                                                                        |
| Pilot Jet         |                 | #17.5                                                                      |
| Air Mixture Adjus | stment          | Back out <sup>3</sup> / <sub>4</sub> - 1 <sup>1</sup> / <sub>4</sub> turns |
| Idle Speed        |                 | Idle 1700 - 1900rpm                                                        |
| Battery           |                 |                                                                            |
| Jell Acid (Mainte |                 | 12V-4AH/5AH - GTX5L-BS                                                     |
|                   | Main Fuse       | 7Amp                                                                       |
| Fluids            |                 |                                                                            |
| Fuel              | Type            | Unleaded Gasoline 89 octane                                                |
| 1 401             | Volume          | 5.5 liters / 1.5gal                                                        |
| 2 Cycle Oil       | Type            | High grade synthetic 2 cycle injector oil                                  |
| 2 Cycle on        | Volume          | 1.1 liters / 1.2qts                                                        |
| Transmission      | Type            | SAE 80/90 weight                                                           |
| Volume            |                 | 100cc / 3.4oz                                                              |
| Spark Plug        |                 |                                                                            |
| NGK (recommended) |                 | BPR7HS                                                                     |
| Nipendenso        |                 | W22FRP-U                                                                   |
| Champion          |                 | QL82YC                                                                     |
| Electrode Gap     |                 | 0.6-0.7mm / 0.023"                                                         |
| GVWR              |                 | 240kg. / 530lbs.                                                           |
| GAWR (Front)      |                 | 76kg. / 167lbs.                                                            |
| GAWR (Rear)       |                 | 165kg. / 164lbs.                                                           |